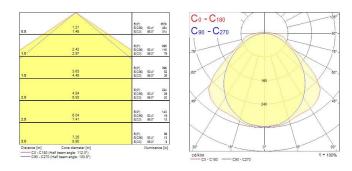

|
| Photobiological Risk Group      | RG0                             |
| Total power consumption (W)     | 19                              |
| Electrical protection           | Class I                         |
| Control gear type               | LED driver constant current     |
| Dimmable                        | No                              |
| Housing colour                  | Grey                            |
| IP rating                       | IP65                            |
| IK rating                       | IK02                            |
| Product EAN number              | 5410288487700                   |
|                                 |                                 |

#### PHOTOMETRY



## Hydroproof LED G3 fixed output HYDROPROOF LED G3 600mm Twin 4K 0048770



### TECHNICAL DRAWINGS